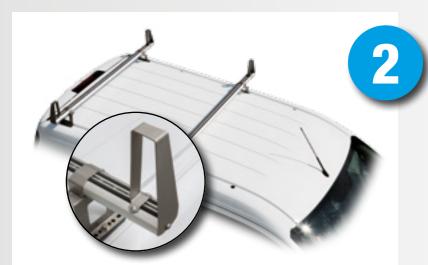

## **Standard solution**

- 4 support legs with 2 cross members
- Side supports 150 provide side securing of the load
- Low noise
- The integrated ProSafe lashing system enables flexible and optimal load securing

### 2 cross members

- > Vehicle specific support legs.
- > Available as of 2 cross profiles.
- ➤ Mountable with basic cross profiles or rubber protectors and ProSafe-cross member lashing rails.
- > Available with hard plastic end caps, side supports or side rails.
- ➤ For small LCV's/vans.