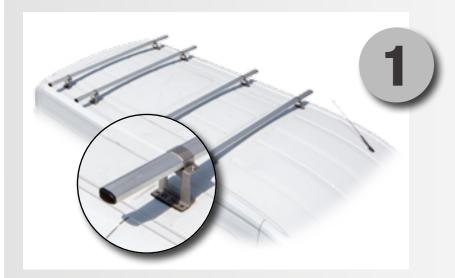

### Side rail

The aluminium side rail serves the purpose of stability and integrates any amount of cross profiles.

The company logo can be applied to the side rail.

### **Cross members**

Every TopSystem Cross member, whether the basic or the premium variation, allows a revenue load of 50 kilo / 110 lbs.