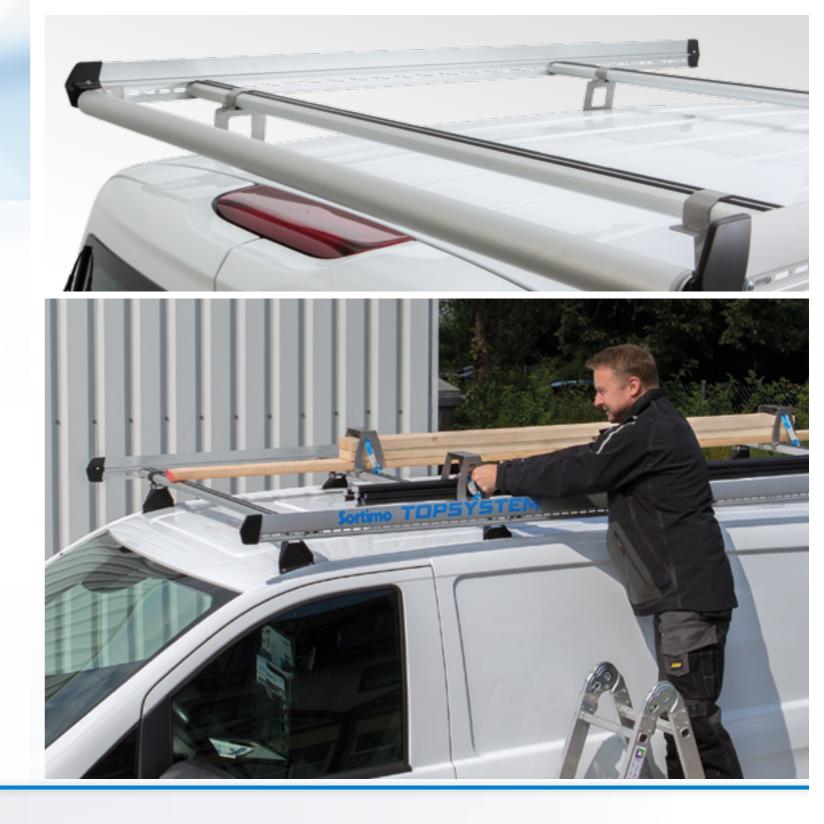

# **TopSystem**

flexible load security on the vehicle roof

### ProSafe

ProSafe enables the integrated serial production in the TopSystem from Sortimo. ProSafe lashing straps can be hooked into the cross members without any difficulty. Thereby the lashing straps could be used for the loading space as well as for the roof rack.

### **Cross members**

Every TopSystem Cross member, whether the basic or the premium variation, allows a revenue load of 50 kilo / 110 lbs.