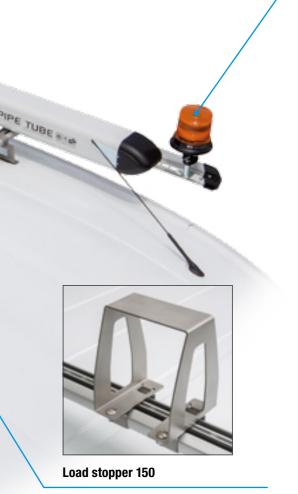

### Lighting systems

Warning lights for securing your work area are the perfect extension for your roof racking system. We provide a warning halogen beacon with plug socket, LED beacon yellow with plug socket and LED beacon yellow with magnetic

The load stopper 150 consists of corrosion resistant stainless steel, therefore no coating is necessary. It can be used as a transport tube, as a load stopper from the side or even for securing a ladder. In addition it can be retrofitted onto the cross members and has a very good noise behaviour.