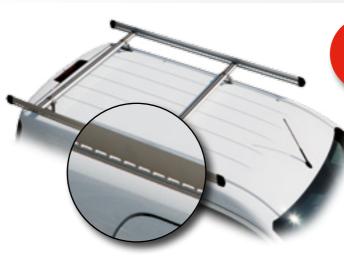

# Sortimo TopSystem

Flexible load security on the vehicle roof

sortimo.com

# Sortimo TopSystem –

The efficient and customisable roof rack solution

### Side rail

The aluminium side rail serves the purpose of stability and integrates any amount of cross profiles.

The company logo can be applied to the side rail.