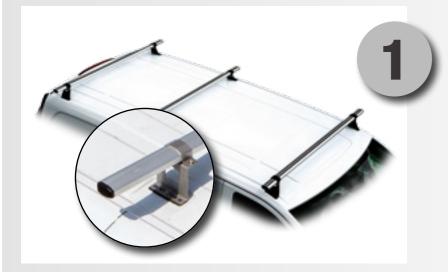

### **Cross members**

Every TopSystem Cross member, whether the basic or the premium variation, allows a revenue load of 50 kilo / 110 lbs.

### Side rail

The aluminium side rail serves the purpose of stability and integrates any amount of cross profiles.

The company logo can be applied to the side rail.