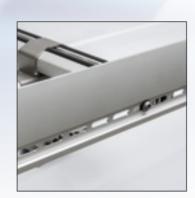

### Side rail

The aluminium side rail serves the purpose of stability and integrates any amount of cross profiles.

The company logo can be applied to the side rail.

### > Long service life

No corrosion is possible as the base frame is made of anodised Aluminium and the connection elements are constructed from stainless steel or respectively coated with a weather-proof layer.