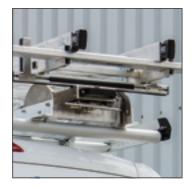

### **Cross members**

Every TopSystem Cross member, whether the basic or the premium variation, allows a revenue load of 50 kilo / 110 lbs.

### Side rail

The aluminium side rail serves the purpose of stability and integrates any amount of cross profiles.

The company logo can be applied to the side rail.

### 2 cross members

- > Vehicle specific support legs.
- > Available as of 2 cross profiles.
- ➤ Mountable with basic cross profiles or rubber protectors and ProSafe-cross member lashing rails.
- > Available with hard plastic end caps, side supports or side rails.
- ➤ For small LCV's/vans.