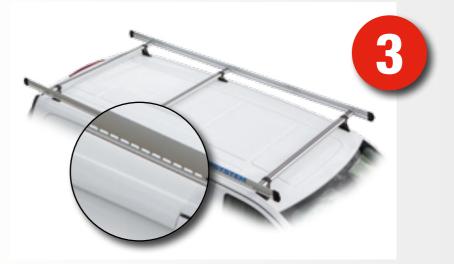

### Side rail

The aluminium side rail serves the purpose of stability and integrates any amount of cross profiles.

The company logo can be applied to the side rail.