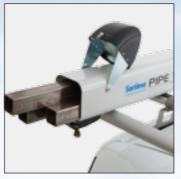

### **Aluminium Transport tube**

The perfect extension of the TopSystem. Can transport long goods dry and secure. The cover/endcap is lockable.

The aluminium transport tube is available in the basic lengths 2, 3 and 5 meters made of plastic.