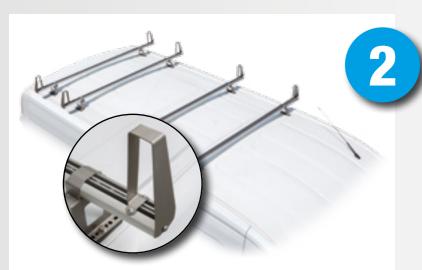

### 2 cross members

- > Vehicle specific support legs.
- > Available as of 2 cross profiles.
- ➤ Mountable with basic cross profiles or rubber protectors and ProSafe-cross member lashing rails.
- > Available with hard plastic end caps, side supports or side rails.
- ➤ For small LCV's/vans.

### **Cross members**

Every TopSystem Cross member, whether the basic or the premium variation, allows a revenue load of 50 kilo / 110 lbs.