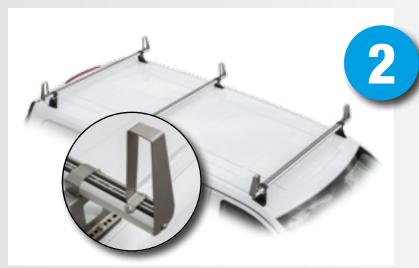

### Side rail

The aluminium side rail serves the purpose of stability and integrates any amount of cross profiles.

The company logo can be applied to the side rail.