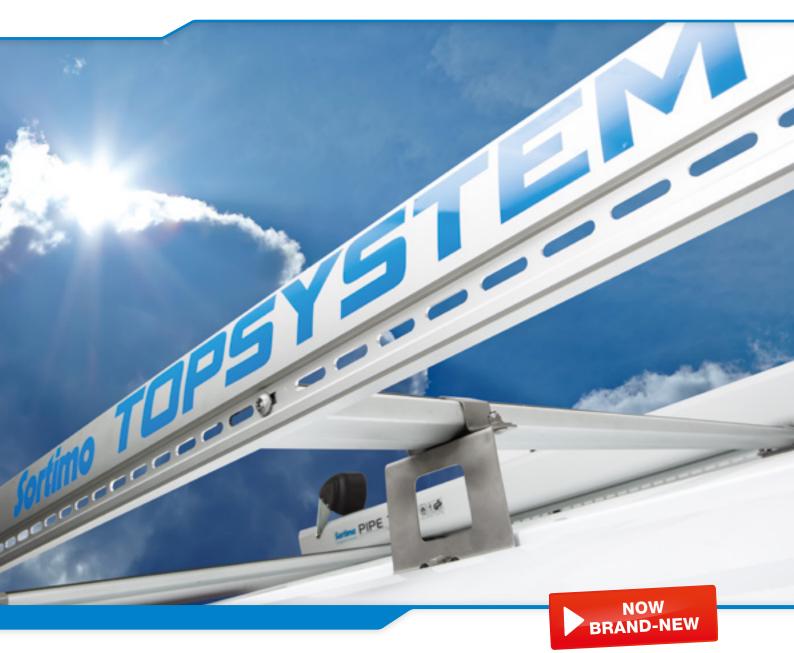

# Sortimo TopSystem

Flexible load security on the vehicle roof

sortimo.com

# Sortimo TopSystem –

The efficient and customisable roof rack solution

# Sortimo is crashtested

The Sortimo TopSystem has, like all Sortimo products, been crash tested. Our aim is to guarantee you the highest level of safety possible. That is why we crash with 20 G, which is twice what the industrial standards demand.