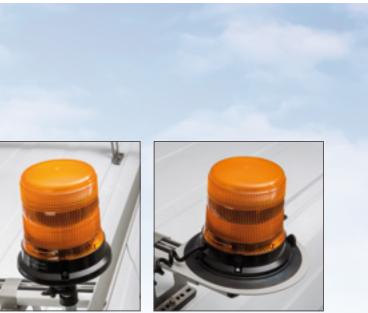

### Lighting systems

Warning lights for securing your work area are the perfect extension for your roof racking system. We provide a warning halogen beacon with plug socket, LED beacon yellow with plug socket and LED beacon yellow with magnetic