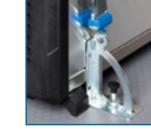

### Case clamp

Secures tool and machine cases and can be positioned in no time.