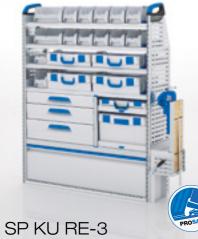

- ► Spaceframe with integrated ProSafe lashing system
- **2 open shelves** with 5 S-BOXXes in each and 1 wide S-BOXX
- 1 open shelf with 2 L-BOXXes 102 and
- 1 open shelf with 2 L-BOXXes 136 and 1 S-BOXX
- ▶ 1 T-BOXX on case tray 1 L-BOXX 238 on case tray
- ▶ 1 lifting flap, 3 drawers, 1 floor lashing rail ProSafe,
- 1 folding work bench with vice

WxDxH: approx. 1466 x 382 x 1563 mm Weight: approx. 99 kg