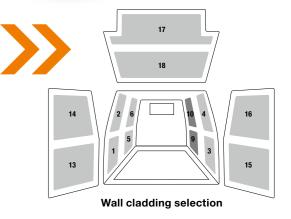

| Vehicle type  | Wheelbase               | Roof | Wall cladding            | Article No. |
|---------------|-------------------------|------|--------------------------|-------------|
| <b>▶</b> Vito | 3200 mm L1              | H1   | Side cladding (1-6)      | 1000003161  |
| Vito          | 3200 mm L2              | H1   | Side cladding (1-6)      | 1000003162  |
| <b>▶</b> Vito | 3430 mm                 | H1   | Side cladding (1-6)      | 1000003163  |
| Vito          |                         |      | Sliding door bottom (9)  | 1000003164  |
| <b>▶</b> Vito |                         |      | Sliding door top (10)    | 1000003165  |
| <b>▶</b> Vito | all                     | H1   | Wing door bottom (13/15) | 33340238    |
| <b>▶</b> Vito | all                     | H1   | Wing door top (14/16)    | 33340399    |
| ▶ Vito        | 3200 mm<br>compact/long | H1   | Tailgate bottom (17)     | 1000003453  |
| ▶ Vito        | 3200 mm<br>compact/long | H1   | Tailgate top (18)        | 1000003454  |
|               |                         |      |                          |             |