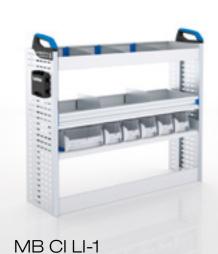

### MB CI LI-2

- 2 shelf trays
- ▶ 1 open shelf with 2 S-BOXXes and 1 wide S-BOXX
- ▶ 2 T-BOXXes on MultiSlides
- 1 open shelf with drop-down front
- 2 floor drop fronts
- 2 floor lashing rails ProSafe