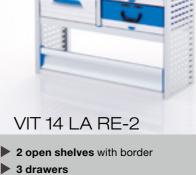

**2 open shelves** with borders

Weight: approx. 40 kg

- 3 drawers
- ▶ 1 floor drop front

- ► Spaceframe with integrated ProSafe lashing system

  - **2 open shelves** with border
  - 3 drawers
  - ▶ 4 metal cases on case trays

VIT 14 KO RE-3

- ▶ 1 lifting flap
- ▶ 1 floor lashing rail ProSafe
- ▶ 1 work bench slide with vice and swivel vice plate

WxDxH: approx. 1057 x 382 x 1204 mm Weight: approx. 78 kg

WxDxH: approx. 1004 x 382 x 1206 mm