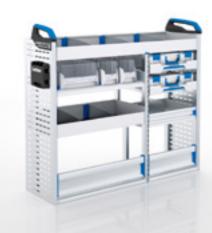

### MB CI LI-3

- Spaceframe with integrated ProSafe lashing system
- ▶ 1 shelf tray
- 2 drawers
- 2 T-BOXXes on MultiSlides
- ▶ 1 open shelf with 4 S-BOXXes
- ▶ 1 open shelf with drop-down front
- 2 floor drop fronts
- 2 floor lashing rails ProSafe