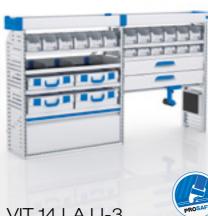

### VIT 14 LA LI-3

- ► Spaceframe with integrated ProSafe lashing system
- 1 Composite long components tray
- 2 open shelves with 6 S-BOXXes in each
- 1 open shelf with 6 half-height S-BOXXes
- 1 open shelf with border
- 1 open shelf with 2 L-BOXXes 102 and 1 half-height S-BOXX,
- 1 open shelf with 2 L-BOXXes 136 and
- 2 drawers, 1 case clamp, 1 lifting flap
- ▶ 1 floor lashing rail ProSafe

WxDxH: approx. 1972 x 382 x 1198 mm Weight: approx. 79 kg

- 2 shelf trays
- ▶ 1 open shelf with border

Weight: approx. 29 kg

▶ 1 base plinth

WxDxH: approx. 1004 x 382 x 1024 mm

▶ 1 drawer

- ▶ 3 drawers
- 2 T-BOXXes on case trays
- ▶ 1 metal case on case tray