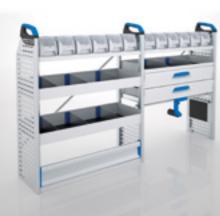

### VIT 14 LA LI-2

- 2 open shelves with 6 S-BOXXes in each
- ▶ 1 open shelf with border
- 2 shelf trays
- 2 drawers
- 1 case clamp
- 1 floor drop front

WxDxH: approx. 1972 x 382 x 1204 mm Weight: approx. 55 kg