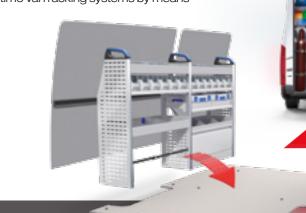

th its hook.

## **SOBOGRIP PROSAFE PROTECTIVE FLOOR**

SECURE, TIME SAVING AND SIMPLE!

The SoboGrip ProSafe protective floor is an innovative and professional load securing concept from Sortimo which enables a completely flexible lashing of goods on the floor. That way, goods can be secured more quickly, more diversely and more efficiently than ever before. In addition the SoboGrip ProSafe floor is compatible with all ProSafe applications, such as for example straps or restraint poles and enables a quick and easy assembly of Sortimo van racking systems by means of preconfigured connection points.

The Sortimo SoboGrip ProSafe protective floor is the modular base load securing concept with

- √ highest safety standard,
- √ variable applicability,
- √ optimum efficiency for your workday!



26

# SOWAAPP – THE ALUMINIUM PROTECTIVE WALL

# THE MULTI-FUNCTIONAL PROTECTION FOR YOUR VEHICLE!

The new SoWaApp wall cladding not only protects your vehicle against scratches or damages, but also enables a simple fastening of hooks and extensive accessories for the storing of tools.

The moisture-resistant and robust wall cladding is cut to custom-fit your vehicle and serves as a system cladding e.g. above work benches.

The clever Sortimo system perforation enables the fastening of a range of accessories such as hooks, hose holders, storage pockets, i-BOXX holders, tool hooks, and many more.

### The benefits at a glance:

- √ Loading area protection
- ✓ Aluminium 1 mm
- √ Possible direct fastening of accessories with optional strengthening set
- √ Fast installation by means of pres