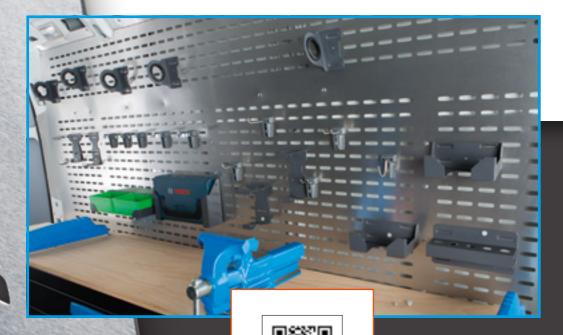

# MERCEDES-BENZ OUTSIDE -SORTIMO INSIDE

Made for professionals

VanPartner by Mercedes-Benz

# ICONS + FEATURES

**Time is money** – Fast delivery and installation are guaranteed.

**3 years warranty** – Sortimo offers a 3 year guarantee on these products.

**Upgrade** – This very flexible product can be individually combined with other Sortimo products.

**Crash tested** - This product fulfills the high safety requirements of Sortimo. In co-ordination with the German TÜV, DEKRA and the ADAC, the equipment has been successfully crash-tested in simulated emergencies.

**Lightweight yet robust** – This product combines modern lightweight construction with utmost stability.

**ProSafe** – The lashing point for the ProSafe hooks are already integrated in the equipment and quickly ready for use.

CO<sub>2</sub> reduction - Based on modern lightweight construction, the weight of the equipment has been considerably reduced to save on petrol and reduce CO<sub>2</sub> emissions.