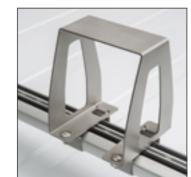

### Load stopper 150

The load stopper 150 consists of corrosion resistant stainless steel, therefore no coating is necessary. It can be used as a transport tube, as a load stopper from the side or even for securing a ladder. In addition it can be retrofitted onto the cross members and has a very good noise behaviour.