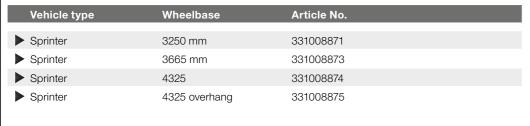

the entire load securing package

| Vehicle type | Wheelbase     | Article No. |  |
|--------------|---------------|-------------|--|
| Sprinter     | 3250          | 1000002993  |  |
| Sprinter     | 3665          | 1000002730  |  |
| Sprinter     | 4325          | 1000002731  |  |
| Sprinter     | 4325 overhang | 1000002732  |  |