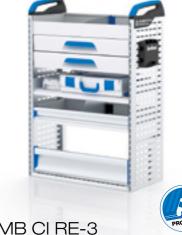

## MB CI RE-3

- ► Spaceframe with integrated ProSafe lashing system
- ▶ 1 shelf tray
- ▶ 2 drawers
- ▶ 1 open shelf with 1 L-BOXX 102 and 1 half-height S-BOXX
- ▶ 1 open shelf with drop-down front
- ▶ 1 floor drop front
- ▶ 1 floor lashing rail ProSafe

WxDxH: approx. 762 x 382 x 1104 mm Weight: approx. 32 kg