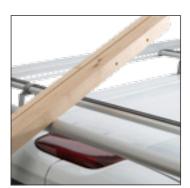

### Aluminium Transport tube

The perfect extension of the TopSystem.
Can transport long goods dry and secure.
The cover/endcap is lockable.
The aluminium transport tube is available in the basic lengths 2, 3 and 5 metres made

### Load stopper 150

The load stopper 150 consists of corrosion resistant stainless steel, therefore no coating is necessary. It can be used as a transport tube, as a load stopper from the side or even for securing a ladder. In addition it can be retrofitted onto the cross members and has a very good noise behaviour.