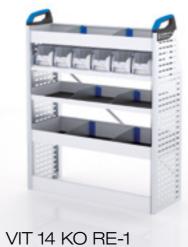

**2 open shelves** with borders

Weight: approx. 40 kg

- 3 drawers
- ▶ 1 floor drop front

- ► Spaceframe with integrated ProSafe lashing system

  - **2 open shelves** with border
  - 3 drawers
  - ▶ 4 metal cases on case trays

VIT 14 KO RE-3

- ▶ 1 lifting flap
- ▶ 1 floor lashing rail ProSafe
- ▶ 1 work bench slide with vice and swivel vice plate

WxDxH: approx. 1057 x 382 x 1204 mm Weight: approx. 78 kg

WxDxH: approx. 1004 x 382 x 1206 mm