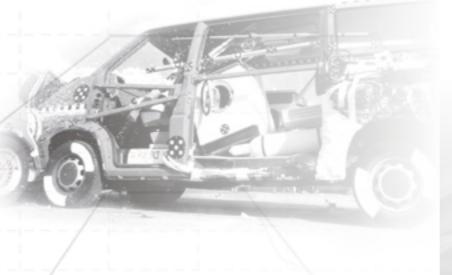

## **CRASH TEST**

### We've driven our products into the wall - successfully

All Sortimo van racking solutions have been crash tested. In co-operation with the German TÜV, Dekra and ADAC, Sortimo simulates the emergency under real conditions, so that your load won't become a life-threatening projectile in case of a crash.

At a barrier impact speed of 50 km/h, the Sortimo products are literally driven into the wall.

This way we ensure that our van racking solutions also meet the high demands of Sortimo when it comes to safety.

Only those which pass their on-road test are good enough for our customers.

GLOBELYST XPRESS

from page 8

Globelyst scores with its modular system, which can be changed or extended as you wish, at any time.