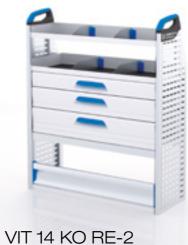

**2 open shelves** with borders

Weight: approx. 40 kg

- 3 drawers
- ▶ 1 floor drop front

- ► Spaceframe with integrated ProSafe lashing system

  - **2 open shelves** with border
  - 3 drawers
  - ▶ 4 metal cases on case trays

VIT 14 KO RE-3

- ▶ 1 lifting flap
- ▶ 1 floor lashing rail ProSafe
- ▶ 1 work bench slide with vice and swivel vice plate

WxDxH: approx. 1057 x 382 x 1204 mm Weight: approx. 78 kg

WxDxH: approx. 1004 x 382 x 1206 mm