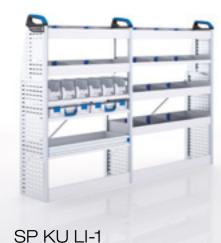

### SP KU LI-2

- 3 shelf trays
- ▶ 1 open shelf with 6 S-BOXXes
- ▶ 1 open shelf with border
- 1 open shelf with 2 L-BOXXes 136
- ▶ 1 open shelf with drop-down front
- ▶ 1 floor drop front
- ▶ 1 case clamp
- WxDxH: approx. 2214 x 382 x 1527 mm Weight: approx. 80 kg