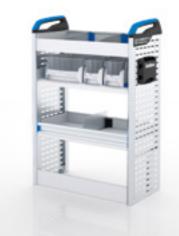

# MERCEDES-BENZ CITAN BLOCKS

WHEELBASE: 2697 mm | MODEL YEAR 2012 | SLIDING DOOR RIGHT SIDE

Step 1: Select the suitable equipment.

VanPartner by Mercedes-Benz

(DRIVERS SIDE)

- ▶ 1 shelf tray
- ▶ 1 open shelf with drop-down front
- ▶ 1 open shelf with 5 S-BOXXes and 1 wide S-BOXX
- ▶ 1 base plinth
- WxDxH: approx. 1246 x 382 x 1104 mm Weight: approx. 28 kg