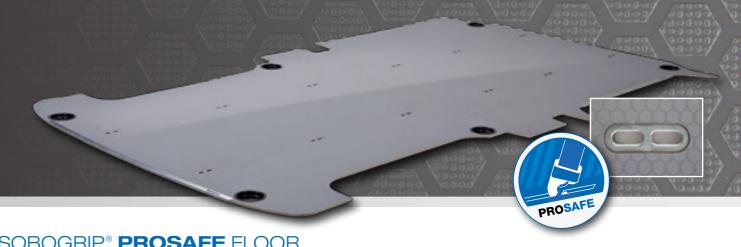

## **SOBOGRIP PROSAFE PROTECTIVE FLOOR**

SECURE, TIME SAVING AND SIMPLE!

The SoboGrip ProSafe protective floor is an innovative and professional load securing concept from Sortimo which enables a completely flexible lashing of goods on the floor. That way, goods can be secured more quickly, more diversely and more efficiently than ever before. In addition the SoboGrip ProSafe floor is compatible with all ProSafe applications, such as for example straps or restraint poles and enables a quick and easy assembly of Sortimo van racking systems by means of preconfigured connection points.

The Sortimo SoboGrip ProSafe protective floor is the modular base load securing concept with

- √ highest safety standard,
- √ variable applicability,
- √ optimum efficiency for your workday!

26