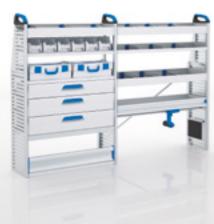

## THE PACKAGE:

Predefined van racking solution with maximum use of space

- attractive price-performance ratio
- everything from a single source

With the **Sortimo load safety system, the BOXXes and the case programme,** as well as with the extensive **Original Accessories** your individuality does not have set boundaries.