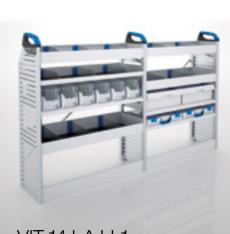

## VIT 14 LA LI-1

- 4 shelf trays
- ▶ 1 open shelf with border
- ▶ 1 open shelf with 6 S-BOXXes
- ▶ 1 open shelf with 2 M-BOXXes
- ▶ 1 open shelf with 2 T-BOXXes
- ▶ 2 base plinths

WxDxH: approx. 1972 x 382 x 1204 mm Weight: approx. 61 kg