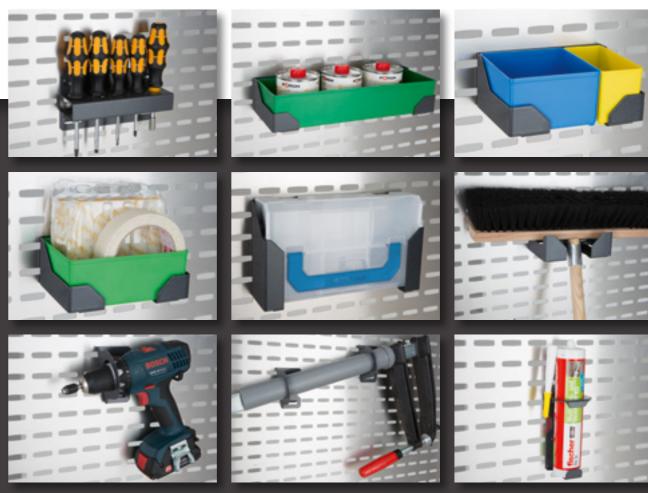

# ORIGINAL ACCESSORIES FROM SORTIMO

# MOBILE ASSORTMENTS PORTABLE ORDER FROM THE START

With the help of **Sortimo's industry-specific Original Accessories** our Xpress racks can be customised to your individual needs. The convenient perforated aluminium plate for example offers the ideal place to attach hooks and holders for tools and documents

PRIMENTS

Moreover, customised partitions and divider sets for drawers or trays, storage pockets, lashing rails, workbenches and much more facilitate the best usage of your vehicle.

Discover more in our brochures Original Accessories and Mobile Assortments: