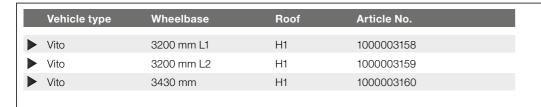

### SOBOGRIP® PROSAFE FLOOR

the entire load securing package

| Vehicle type | Wheelbase  | Roof | Article No. |  |
|--------------|------------|------|-------------|--|
| ▶ Vito       | 3200 mm L1 | H1   | 1000003239  |  |
| ▶ Vito       | 3200 mm L2 | H1   | 1000003240  |  |
| ▶ Vito       | 3430 mm    | H1   | 1000003241  |  |