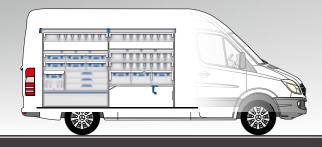

## **OUR PACKAGE FOR YOU**

The exact van racking system matching your requirements and your Mercedes-Benz.

Only those which pass their on-road test are good enough for our customers.

GLOBELYST XPRESS

from page 8

Globelyst scores with its modular system, which can be changed or extended as you wish, at any time.

## THE PACKAGE:

Predefined van racking solution with maximum use of space

- attractive price-performance ratio
- everything from a single source

With the **Sortimo load safety system, the BOXXes and the case programme,** as well as with the extensive **Original Accessories** your individuality does not have set boundaries.