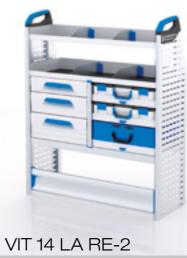

**2 open shelves** with borders

Weight: approx. 40 kg

- 3 drawers
- ▶ 1 floor drop front

- ► Spaceframe with integrated ProSafe lashing system

  - **2 open shelves** with border
  - 3 drawers
  - ▶ 4 metal cases on case trays

VIT 14 KO RE-3

- ▶ 1 lifting flap
- ▶ 1 floor lashing rail ProSafe
- ▶ 1 work bench slide with vice and swivel vice plate

WxDxH: approx. 1057 x 382 x 1204 mm Weight: approx. 78 kg

WxDxH: approx. 1004 x 382 x 1206 mm