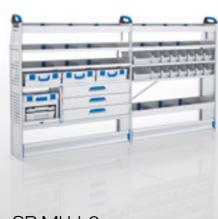

## **GLOBELYST -**

# YOUR ADVANTAGES

# AT A GLANCE

### **Composite long components tray**

The long components tray allows you to transport longer items in the vehicle without any problem.

### Sortimo S-BOXX

Sortimo's S-BOXXes are available in four out for easy access to all parts.

The i-BOXXes from Sortimo are clever be fitted with Inset boxes.

### Sortimo L-BOXX and LS-BOXX

Mobile plastic boxes with a wide variety of possible partitions, available in five heights. L-BOXXes can be quickly click-joined with each other and transported as one.

### Sortimo T-BOXX

Thanks to the practical plastic case with the transparent lid you can see right away what is in the BOXX. The T-BOXX can be safely stored in the vehicle equipment.

### Sortimo M-BOXX

A large mobile box with handle, also available with a lid. The M-BOXX locks in the system and can also be used as a drawer.

### **Drawers**

The new drawers with their user-friendly handles made from impact-resistant plastic are fully extendible and can be loaded with up to 80 kg. They are available in four different widths and heights.