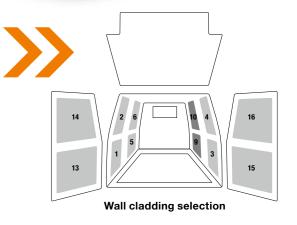

| Vehicle type | Wheelbase        | Roof     | Wall cladding            | Article No. |
|--------------|------------------|----------|--------------------------|-------------|
| ► Sprinter   | 3250 mm          | H1/H2    | Side cladding (1-6)      | 331009617   |
| ▶ Sprinter   | 3665 mm          | H1/H2/H3 | Side cladding (1-6)      | 331009619   |
| ▶ Sprinter   | 3250 mm          | H1/H2    | Sliding door bottom (9)  | 331009622   |
| ▶ Sprinter   | 3250 mm          | H1/H2    | Sliding door top (10)    | 331009621   |
| ▶ Sprinter   | 3665 mm          | H1/H2/H3 | Sliding door bottom (9)  | 331009624   |
| ▶ Sprinter   | 3665 mm          | H1/H2/H3 | Sliding door top (10)    | 331009623   |
| ► Sprinter   | 3250/3665 mm     | H1/H2/H3 | Wing door bottom (13/15) | 331009626*  |
| ▶ Sprinter   | 3250/3665 mm     | H1/H2/H3 | Wing door top (14/16)    | 331009625   |
| ▶ Sprinter   | 4325 mm          | H2/H3    | Side cladding (1-6)      | 331009659   |
| ► Sprinter   | 4325 mm overhang | H2/H3    | Side cladding (1-6)      | 331009661   |