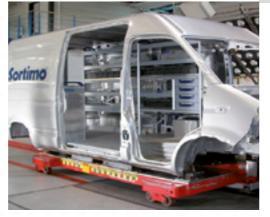

## **CRASH TEST**

### We've driven our products into the wall - successfully

All Sortimo van racking solutions have been crash tested. In co-operation with the German TÜV, Dekra and ADAC, Sortimo simulates the emergency under real conditions, so that your load won't become a life-threatening projectile in case of a crash.

At a barrier impact speed of 50 km/h, the Sortimo products are literally driven into the wall.

This way we ensure that our van racking solutions also meet the high demands of Sortimo when it comes to safety.

Only those which pass their on-road test are good enough for our customers.

GLOBELYST XPRESS

from page 8

Globelyst scores with its modular system, which can be changed or extended as you wish, at any time.