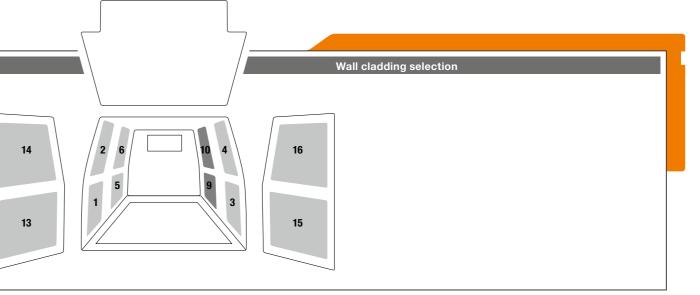

All benefits of the SoboGrip protective assembly floor

multitude of countersunk lashing possibilities

3

Step 3: Select the appropriate side cladding.

| Vehicle type | Wheelbase | Roof | Wall cladding            | Article No. |  |
|--------------|-----------|------|--------------------------|-------------|--|
| Citan        | 2697 mm   |      | Side cladding (2/4/6)    | 331013210   |  |
| Citan        | 2697 mm   |      | Side cladding (1/3/5)    | 1000001775  |  |
| Citan        | 2697 mm   |      | Sliding door bottom (9)  | 331013226   |  |
| Citan        | 2697 mm   |      | Sliding door top (10)    | 331013224   |  |
| Citan        | 2697 mm   |      | Wing door bottom (13/15) | 331013229   |  |
| Citan        | 2697 mm   |      | Wing door top (14/16)    | 331013228   |  |
| Citan        | 3081 mm   | H1   | Side cladding (2/4/6)    | 331017383   |  |
| Citan        | 3081 mm   | H1   | Side cladding (1/3/5)    | 1000001778  |  |