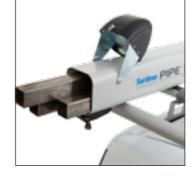

### Ladder lift rear

The ladder lift is suitable for the convenient transport of heavy ladders. Lifting and lashing of ladders is no longer required thanks to the hydraulic cylinder supported lift system. That way one and multi-part ladders can be conveniently handled from the ground. The ladder lift is available in two basic lengths, 2.5 and 3 meters.

### **Loading roller**

The ideal aid for heavy or large transport goods. The loading roller helps to load and unload goods onto and off of the roof very conveniently.

It is available in all cross profile widths and is positioned in between the side rails