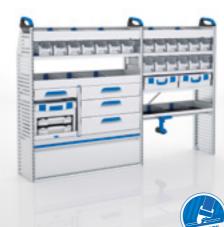

### SP KU RE-1

- 2 shelf trays
- ▶ 1 open shelf with 6 S-BOXXes
- ▶ 1 open shelf with border
- ▶ 1 open shelf with 2 L-BOXXes 136
- ▶ 1 base plinth

WxDxH: approx. 1004 x 382 x 1527 mm Weight: approx. 40 kg

- ▶ 1 shelf tray
- ▶ 1 open shelf with border
- ▶ 1 open shelf with drop-down front
- 3 drawers
- ▶ 1 T-BOXX on case tray
- ▶ 1 L-BOXX 238 on case tray
- ▶ 1 floor drop front

WxDxH: approx. 1246 x 382 x 1527 mm Weight: approx. 60 kg