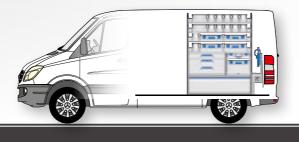

Only those which pass their on-road test are good enough for our customers.

GLOBELYST XPRESS

from page 8

Globelyst scores with its modular system, which can be changed or extended as you wish, at any time.

Xpress describes van racking solutions of the Globelyst product line, which perfectly fit to your

Mercedes-Benz Citan, Vito or Sprinter and are delivered and installed in Xpress time.

PROSAFE

from page 26