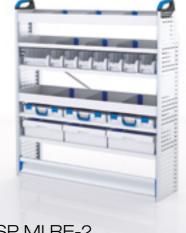

### SP MI RE-1

▶ 1 open shelf with 7 S-BOXXes and 1 wide S-BOXX

WxDxH: approx. 1488 x 382 x 1716 mm

Weight: approx. 42 kg

- 3 shelf trays
- ▶ 1 base plinth

(PASSENGERS SIDE)

### SP MI RE-2

- 2 shelf trays
- ▶ 1 open shelf with border
- 1 open shelf with 7 S-BOXXes and 1 wide S-BOXX
- ▶ 1 open shelf with 3 T-BOXXes
- 1 open shelf with 3 M-BOXXes with handles
- 1 floor drop front