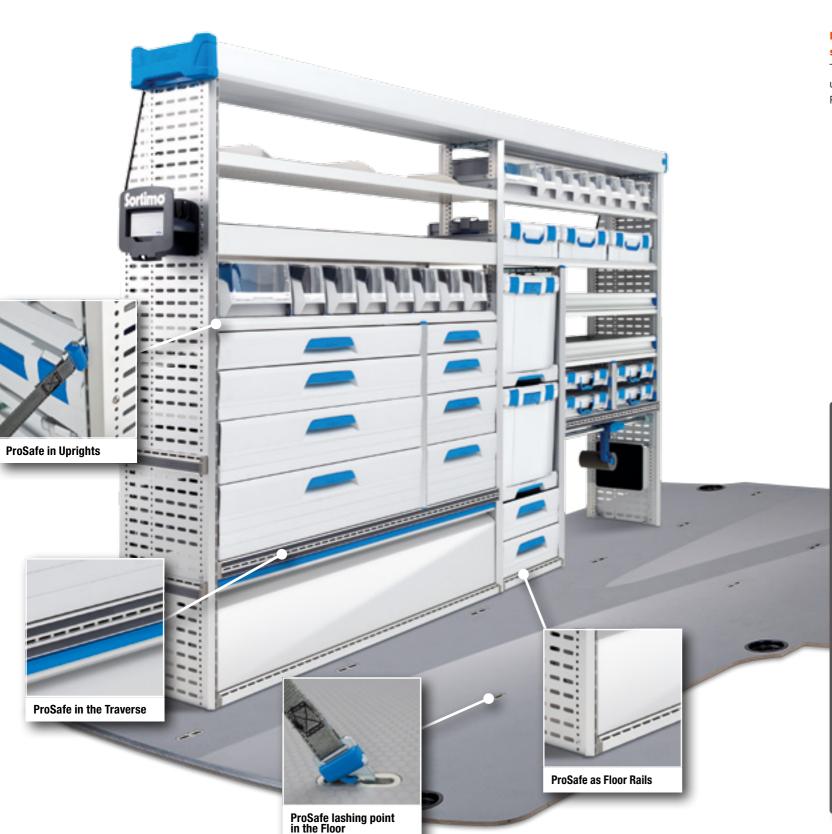

## ProSafe is integrated as a standard in the load safety system from Sortimo.

The lashing belts and load safety nets can be hooked in uprights, frames, traverses and floor rails without difficulty. ProSafe makes load safety possible in no time at all.

### Your benefits:

- √ You and your freight are safe on the road
- √ You preserve your material
- √ You save on time, weight and money

**ProSafe bungee strap**The ProSafe bungee strap suits perfectly for the fixation of bulky goods in a vehicle.