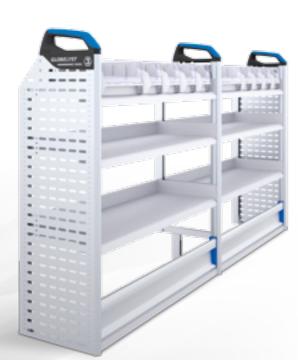

## **GLOBELYST -**

# YOUR ADVANTAGES

# AT A GLANCE

### **Composite long components tray**

The long components tray allows you to transport longer items in the vehicle without any problem.