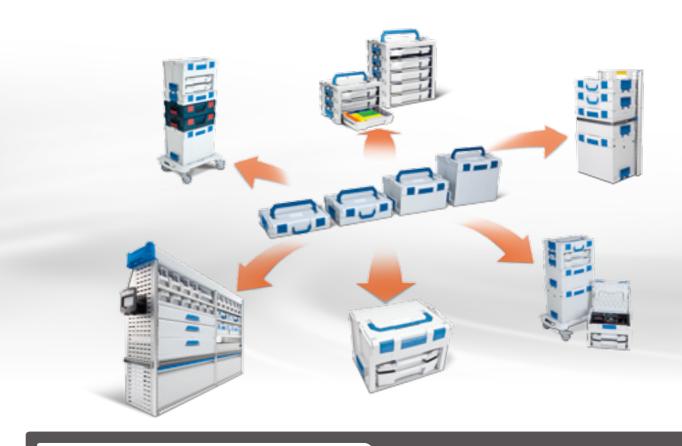

## THE PACKAGE:

Predefined van racking solution with maximum use of space

- attractive price-performance ratio
- everything from a single source

With the **Sortimo load safety system, the BOXXes and the case programme,** as well as with the extensive **Original Accessories** your individuality does not have set boundaries.

You can find further information on this from page 26 to 33.

from page 26-33

### Sortimo S-BOXX

Sortimo's S-BOXXes are available in four out for easy access to all parts.

The i-BOXXes from Sortimo are clever be fitted with Inset boxes.

### Sortimo L-BOXX and LS-BOXX

Mobile plastic boxes with a wide variety of possible partitions, available in five heights. L-BOXXes can be quickly click-joined with each other and transported as one.

### Sortimo T-BOXX

Thanks to the practical plastic case with the transparent lid you can see right away what is in the BOXX. The T-BOXX can be safely stored in the vehicle equipment.

### Sortimo M-BOXX

A large mobile box with handle, also available with a lid. The M-BOXX locks in the system and can also be used as a drawer.

### **Metal case**

The original case is available in many different variants. The case is on rails and can be pulled out completely.

### **Drawers**

The new drawers with their user-friendly handles made from impact-resistant plastic are fully extendible and can be loaded with up to 80 kg. They are available in four different widths and heights.

## **Workbenches**

Sortimo workbenches turn your van into a mobile workshop. Both, folding and extendible workbenches are available and can be supplemented with a rotating vice plate and a vice.

heights, two widths and three depths. They are the ideal container for small components, spare parts or screws and can be securely locked on the shelf. You can pull the drawer

### **Racks and trays**

Up to the last corner, the space in your can be neatly arranged in the racks and