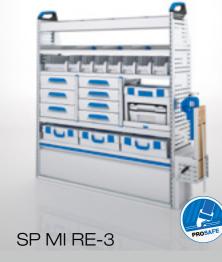

WxDxH: approx. 1488 x 382 x 1648 mm Weight: approx. 68 kg

- ► Spaceframe with integrated ProSafe lashing system
- 1 shelf tray
- 1 open shelf with border
- ▶ 1 open shelf with 7 S-BOXXes and 1 wide S-BOXX
- ▶ 7 drawers. 1 LS-BOXX on case trav
- ▶ 1 open shelf with 3 L-BOXXes 136
- ▶ 1 lifting flap
- ▶ 1 floor lashing rail ProSafe
- ▶ 1 folding work bench with vice

WxDxH: approx. 1708 x 382 x 1648 mm Weight: approx. 115 kg