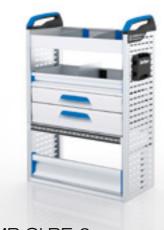

### MB CI LI-2

- 2 shelf trays
- ▶ 1 open shelf with 2 S-BOXXes and 1 wide S-BOXX
- ▶ 2 T-BOXXes on MultiSlides
- 1 open shelf with drop-down front
- 2 floor drop fronts
- 2 floor lashing rails ProSafe

WxDxH: approx. 1246 x 382 x 1104 mm Weight: approx. 39 kg