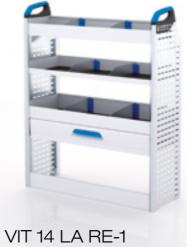

Weight: approx. 52 kg

▶ 1 floor drop front

### ► Spaceframe with integrated ProSafe lashing system

1 open shelf with 4 S-BOXXes and 1 wide S-BOXX

VIT 14 LA RE-3

- 1 open shelf with 2 L-BOXXes 102
- ▶ 3 drawers
- ▶ 1 LS-BOXX on case tray
- 1 lifting flap
- 1 floor lashing rail ProSafe
- 1 foldable work bench with vice

WxDxH: approx. 1224 x 382 x 1024 mm Weight: approx. 71 kg

WxDxH: approx. 1004 x 382 x 1024 mm