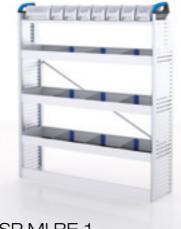

### SP KU RE-1

- 2 shelf trays
- ▶ 1 open shelf with 6 S-BOXXes
- ▶ 1 open shelf with border
- ▶ 1 open shelf with 2 L-BOXXes 136
- ▶ 1 base plinth

WxDxH: approx. 1004 x 382 x 1527 mm Weight: approx. 40 kg

- ▶ 1 shelf tray
- ▶ 1 open shelf with border
- ▶ 1 open shelf with drop-down front
- 3 drawers
- ▶ 1 T-BOXX on case tray
- ▶ 1 L-BOXX 238 on case tray
- ▶ 1 floor drop front

WxDxH: approx. 1246 x 382 x 1527 mm Weight: approx. 60 kg