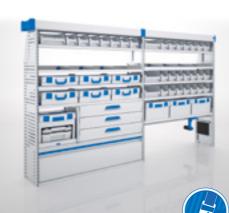

# MERCEDES-BENZ OUTSIDE -SORTIMO INSIDE

Made for professionals

VanPartner by Mercedes-Benz

# MERCEDES-BENZ CITAN BLOCKS

WHEELBASE: 2697 mm | MODEL YEAR 2012 | SLIDING DOOR RIGHT SIDE

Step 1: Select the suitable equipment.

VanPartner by Mercedes-Benz

(DRIVERS SIDE)

- ▶ 1 shelf tray
- ▶ 1 open shelf with drop-down front
- ▶ 1 open shelf with 5 S-BOXXes and 1 wide S-BOXX
- ▶ 1 base plinth
- WxDxH: approx. 1246 x 382 x 1104 mm Weight: approx. 28 kg

### MB CI LI-2

- 2 shelf trays
- ▶ 1 open shelf with 2 S-BOXXes and 1 wide S-BOXX
- ▶ 2 T-BOXXes on MultiSlides
- 1 open shelf with drop-down front
- 2 floor drop fronts
- 2 floor lashing rails ProSafe

WxDxH: approx. 1246 x 382 x 1104 mm Weight: approx. 39 kg