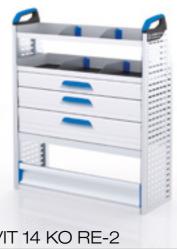

**2 open shelves** with borders

Weight: approx. 40 kg

- 3 drawers
- ▶ 1 floor drop front

- ► Spaceframe with integrated ProSafe lashing system

  - **2 open shelves** with border
  - 3 drawers
  - ▶ 4 metal cases on case trays

VIT 14 KO RE-3

- ▶ 1 lifting flap
- ▶ 1 floor lashing rail ProSafe
- ▶ 1 work bench slide with vice and swivel vice plate

WxDxH: approx. 1057 x 382 x 1204 mm Weight: approx. 78 kg

WxDxH: approx. 1004 x 382 x 1206 mm