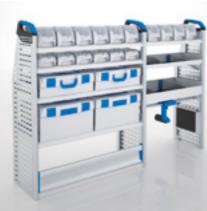

## VIT 14 LA LI-1

- 4 shelf trays
- ▶ 1 open shelf with border
- ▶ 1 open shelf with 6 S-BOXXes
- ▶ 1 open shelf with 2 M-BOXXes
- ▶ 1 open shelf with 2 T-BOXXes
- ▶ 2 base plinths

WxDxH: approx. 1972 x 382 x 1204 mm Weight: approx. 61 kg

### VIT 14 LA LI-2

- 2 open shelves with 6 S-BOXXes in each
- ▶ 1 open shelf with border
- 2 shelf trays
- 2 drawers
- 1 case clamp
- 1 floor drop front

WxDxH: approx. 1972 x 382 x 1204 mm Weight: approx. 55 kg