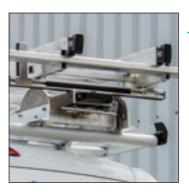

# **TOPSYSTEM** – FLEXIBLE LOAD SECURITY ON THE VEHICLE ROOF

### Cross members

Every TopSystem Cross member, whether the basic or the premium variation, allows a revenue load of 50 kilo.

### Side rail

The aluminium side rail serves the purpose of stability and integrates any amount of cross profiles. The company logo can be applied to the side rail.