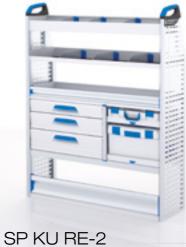

- ▶ 1 shelf tray
- ▶ 1 open shelf with border
- ▶ 1 open shelf with drop-down front
- 3 drawers
- ▶ 1 T-BOXX on case tray
- ▶ 1 L-BOXX 238 on case tray
- ▶ 1 floor drop front

WxDxH: approx. 1246 x 382 x 1527 mm Weight: approx. 60 kg