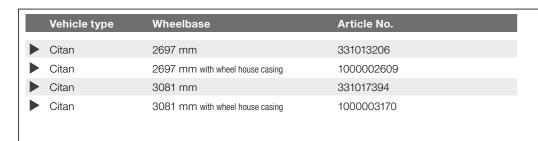

the entire load securing package

| Vehicle type | Wheelbase                       | Article No. |
|--------------|---------------------------------|-------------|
| Citan        | 2697 mm                         | 1000002880  |
| Citan        | 2697 mm with wheel house casing | 1000003152  |
| Citan        | 3081 mm                         | 1000002894  |
| Citan        | 3081 mm with wheel house casing | 1000003153  |