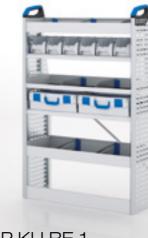

### SP KU RE-1

- 2 shelf trays
- ▶ 1 open shelf with 6 S-BOXXes
- ▶ 1 open shelf with border
- ▶ 1 open shelf with 2 L-BOXXes 136
- ▶ 1 base plinth

WxDxH: approx. 1004 x 382 x 1527 mm Weight: approx. 40 kg