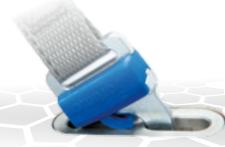

**Lightweight yet robust** – This product combines modern lightweight construction with utmost stability.

**ProSafe** – The lashing point for the ProSafe hooks are already integrated in the equipment and quickly ready for use.

With the **ProSafe lashing system** both you and your transport are safe on the road. The integrated load securing system ProSafe from Sortimo enables a **quick and easy lashing of loads** and thereby provides not only for safety but also for order and an efficient operational management.

### 3. Load Safety

ProSafe – The safety belt for both your cargo and your life. Integrated load safety – as standard for the first time.

### ProSafe

The load safety system is integrated into the poles and traverses of the van racking solution.