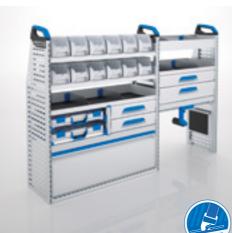

### VIT 14 LA LI-3

- ► Spaceframe with integrated ProSafe lashing system
- 1 Composite long components tray
- 2 open shelves with 6 S-BOXXes in each
- 1 open shelf with 6 half-height S-BOXXes
- 1 open shelf with border
- 1 open shelf with 2 L-BOXXes 102 and 1 half-height S-BOXX,
- 1 open shelf with 2 L-BOXXes 136 and
- 2 drawers, 1 case clamp, 1 lifting flap
- ▶ 1 floor lashing rail ProSafe

WxDxH: approx. 1972 x 382 x 1198 mm Weight: approx. 79 kg

- 2 shelf trays
- ▶ 1 open shelf with border

Weight: approx. 29 kg

▶ 1 base plinth

WxDxH: approx. 1004 x 382 x 1024 mm

▶ 1 drawer

- ▶ 3 drawers
- 2 T-BOXXes on case trays
- ▶ 1 metal case on case tray