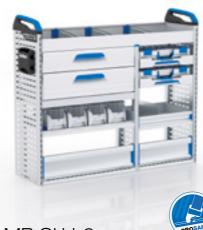

a variety of floors. The floors are cut to size for different vehicle models, offer integrated lashing possibilities and protect the vehicle floor from damage.

# MERCEDES-BENZ CITAN BLOCKS

WHEELBASE: 2697 mm | MODEL YEAR 2012 | SLIDING DOOR RIGHT SIDE

Step 1: Select the suitable equipment.



VanPartner by Mercedes-Benz







(DRIVERS SIDE)



- ▶ 1 shelf tray
- ▶ 1 open shelf with drop-down front
- ▶ 1 open shelf with 5 S-BOXXes and 1 wide S-BOXX
- ▶ 1 base plinth
- WxDxH: approx. 1246 x 382 x 1104 mm Weight: approx. 28 kg



### MB CI LI-2

- 2 shelf trays
- ▶ 1 open shelf with 2 S-BOXXes and 1 wide S-BOXX
- ▶ 2 T-BOXXes on MultiSlides
- 1 open shelf with drop-down front
- 2 floor drop fronts
- 2 floor lashing rails ProSafe

WxDxH: approx. 1246 x 382 x 1104 mm Weight: approx. 39 kg



### MB CI LI-3

- Spaceframe with integrated ProSafe lashing system
- ▶ 1 shelf tray
- 2 drawers
- 2 T-BOXXes on MultiSlides
- ▶ 1 open shelf with 4 S-BOXXes
- ▶ 1 open shelf with drop-down front
- 2 floor drop fronts
- 2 floor lashing rails ProSafe

WxDxH: approx. 1246 x 382 x 1070 mm Weight: approx. 48 kg



### MB CI RE-1

- ▶ 1 shelf tray
- ▶ 1 open shelf with 2 S-BOXXes and 1 wide S-BOXX
- ▶ 1 open shelf with drop-down front
- ▶ 1 base plinth

WxDxH: approx. 762 x 382 x 1104 mm Weight: approx. 22 kg



## MB CI RE-2

- ▶ 1 shelf tray
- ▶ 1 open shelf with drop-down front
- 2 drawers
- ▶ 1 frame traverse ProSafe
- ▶ 1 floor drop front
- ▶ 1 floor lashing rail ProSafe

WxDxH: approx. 762 x 382 x 1104 mm Weight: approx. 29 kg



## MB CI RE-3

- ► Spaceframe with integrated ProSafe las