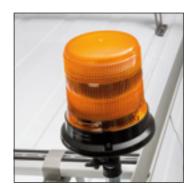

### Lighting systems

Warning lights for securing your work area are the perfect extension for your roof racking system. We provide a warning halogen beacon with plug socket, LES beacon yellow with plug socket and LED beacon yellow with magnetic base/socket.