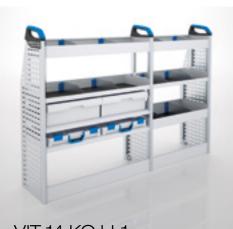

## VIT 14 KO LI-1

- 3 shelf trays
- **2 open shelves** with border
- ▶ 1 open shelf with 2 M-BOXXes with handle
- ▶ 1 open shelf with 2 T-BOXXes
- 2 base plinths

WxDxH: approx. 1730 x 382 x 1204 mm Weight: approx. 49 kg

### VIT 14 KO LI-2

- ▶ 1 open shelf with 6 S-BOXXes
- ▶ 1 open shelf with 4 S-BOXXes
- 1 open shelf with 6 half-height S-BOXXes
- ▶ 1 open shelf with border
- 1 open shelf with 2 L-BOXXes 136
- 1 open shelf with 2 L-BOXXes 238
- 1 shelf tray
- ▶ 1 case clamp
- ▶ 1 floor drop front