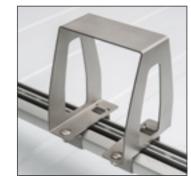

### Load stopper 150

The load stopper 150 consists of corrosion resistant stainless steel, therefore no coating is necessary. It can be used as a transport tube, as a load stopper from the side or even for securing a ladder. In addition it can be retrofitted onto the cross members and has a very good noise behaviour.