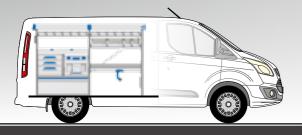

## FORD TRANSIT CUSTOM BLOCKS

WHEELBASE: 2933 mm | MODEL YEAR 2012 | FRONT DRIVE

Step 1: Select the suitable equipment.

### LEFT SIDE (DRIVERS SIDE)

- ▶ 4 shelf trays
- ▶ 1 shelf with 2 T-BOXXes
- ▶ 1 shelf with 2 S-BOXXes and 2 wide S-BOXXes
- ▶ 1 open shelf with drop front
- ▶ 2 base plinths
- ▶ 1 floor lashing rail ProSafe
- WxDxH: approx. 1972 x 382 x 1325 mm Weight: approx. 56 kg