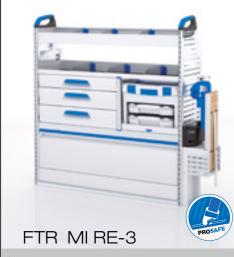

WxDxH: approx. 1246 x 382 x 1308 mm Weight: approx. 48 kg

- Spaceframe with integrated ProSafe lashing system
- ▶ 1 shelf tray
- 1 open shelf with border
- → 3 drawers
- ▶ 1 LS-BOXX on case tray
- ▶ 1 lifting flap
- ▶ 1 base plinth
- ▶ 1 floor lashing rail ProSafe
- ▶ 1 storage pocket
- ▶ 1 folding work bench with vice

WxDxH: approx. 1466 x 382 x 1325 mm Weight: approx. 76 kg