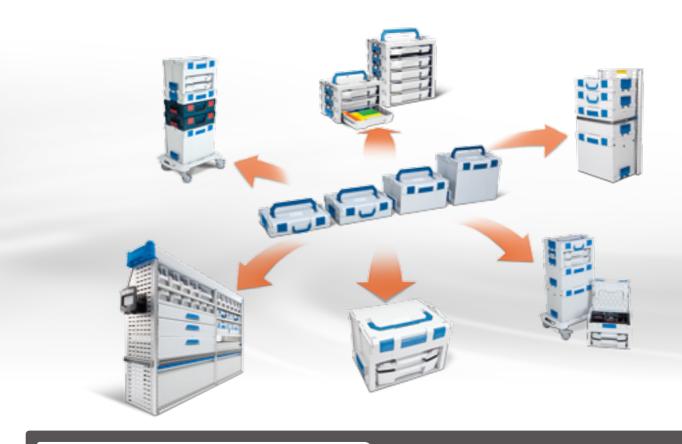

# **GLOBELYST -**

## AT A GLANCE

### **Composite long components tray**

The long components tray allows you to transport longer items in the vehicle without any problem.

Sortimo's S-BOXXes are available in four

### Sortimo i-BOXX

The i-BOXXes from Sortimo are clever be fitted with Inset boxes.

### **Sortimo Accessories**

Original accessories from Sortimo are Sortimo will fulfill your requirements.

vehicle can be utilised: Tools and spare parts can be neatly arranged in the racks and trays of Globelyst.

### **Racks and trays**

Up to the last corner, the space in your