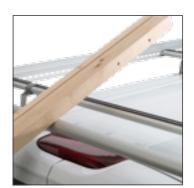

### Aluminium Transport tube

The perfect extension of the TopSystem.
Can transport long goods dry and secure.
The cover/endcap is lockable.
The aluminium transport tube is available in the basic lengths 2, 3 and 5 metres made