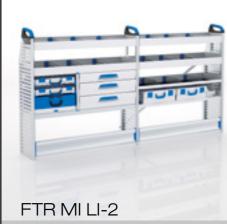

### FTR MI LI-3

➤ Spaceframe with integrated ProSafe lashing system

101101

- → 1 Composite long components tray
- 2 open shelves with border
- ▶ 1 LS-BOXX on case tray
- ▶ 1 open shelf with 7 S-BOXXes
- ▶ 1 open shelf with 7 half-height S-BOXXes
- 1 lifting flap, 1 base plinth
- 1 case clamp
- ▶ 1 floor lashing rail ProSafe

WxDxH: approx. 2456 x 382 x 1205 mm Weight: approx. 85 kg

WxDxH: approx. 1246 x 382 x 1308 mm

Weight: approx. 27 kg

- ▶ 3 shelf trays
- ▶ 1 base plinth

- 2 shelf trays
- ▶ 3 drawers
- ▶ 1 L-BOXX 102 and 1 L-BOXX 238 on case tray
- ► 1 floor drop front