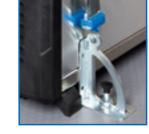

CargoStopp ProSafe

The CargoStopp allows for reliable load safety on the vehicle safety floor. It is inserted into the ProSafe floor lashing point with its hook.