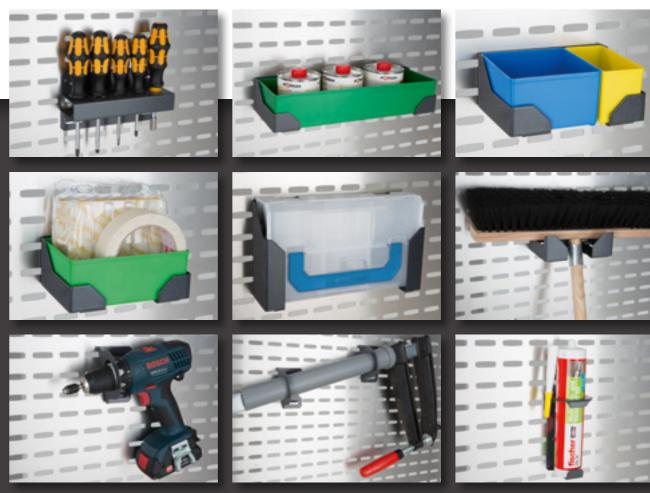

## **ORIGINAL ACCESSORIES** FROM SORTIMO

## **MOBILE ASSORTMENTS** PORTABLE ORDER FROM THE START

With the help of Sortimo's industry-specific Original Accessories our Xpress racks can be customised to your individual needs. The convenient perforated aluminium plate for example offers the ideal place to attach hooks and holders for tools and documents.

Moreover, customised partitions and divider sets for drawers or trays, storage pockets, lashing rails, workbenches and much more facilitate the best

usage of your vehicle.

**Discover more in our brochures Original Accessories and Mobile Assortments:** 