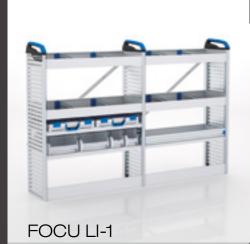

WxDxH: approx. 1972 x 382 x 1325 mm Weight: approx. 78 kg

- 2 shelf trays
- ▶ 1 shelf with 4 S-BOXXes and 1 wide S-BOXX
- ▶ 1 open shelf with border
- ▶ 1 base plinth
- ▶ 1 floor lashing rail ProSafe

WxDxH: approx. 1004 x 382 x 1325 mm Weight: approx. 32 kg

- 2 shelf trays
- ▶ 3 drawers
- 2 T-BOXXes on case rails
- ▶ 1 L-BOXX 102 on MultiSlide
- ▶ 1 floor drop front
- ▶ 1 floor lashing rail ProSafe

Weight: approx. 44 kg

- ▶ 1 shelf tray
  - 2 drawers
  - ▶ 1 shelf with 2 L-BOXXes 136