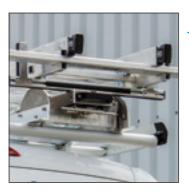

### Cross members

Every TopSystem Cross member, whether the basic or the premium variation, allows a revenue load of 50 kilo.

### Side rail

The aluminium side rail serves the purpose of stability and integrates any amount of cross profiles. The company logo can be applied to the side rail.