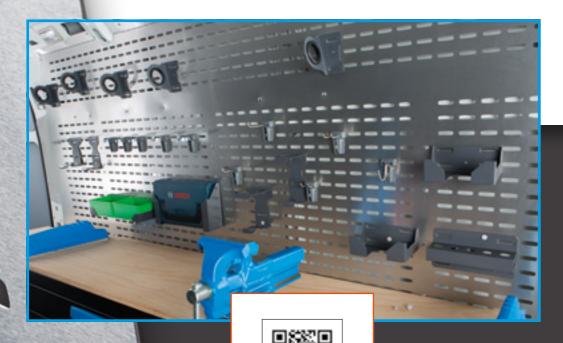

# SOWAAPP – THE ALUMINIUM PROTECTIVE WALL

## THE MULTI-FUNCTIONAL PROTECTION FOR YOUR VEHICLE!

The new SoWaApp wall cladding not only protects your vehicle against scratches or damages, but also enables a simple fastening of hooks and extensive accessories for the storing of tools.

The moisture-resistant and robust wall cladding is cut to custom-fit your vehicle and serves as a system cladding e.g. above work benches.

The clever Sortimo system perforation enables the fastening of a range of accessories such as hooks, hose holders, storage pockets, i-BOXX holders, tool hooks, and many more.

### The benefits at a glance:

- √ Loading area protection
- ✓ Aluminium 1 mm
- √ Possible direct fastening of accessories with optional strengthening set
- √ Fast installation by means of preset fastening boreholes
- √ Moisture-resistant and robust
- ✓ Cut accurately to fit your vehicle exactly
- √ deal as a system cladding e.g. above work benches