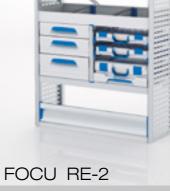

FOCU RE-3

lashing system

Spaceframe with integrated ProSafe

- 1 open shelf with drop front
- ▶ 1 lifting flap
- ▶ 1 floor lashing rail ProSafe
- 1 workbench on work bench slide with vice

WxDxH: approx. 1004 x 382 x 1325 mm Weight: approx. 63 kg