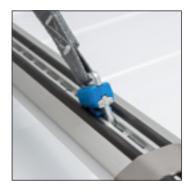

### **ProSafe**

ProSafe enables the integrated serial production in the Top System from Sortimo. ProSafe lashing straps can be hooked into the cross members without any difficulty. ProSafe makes load securing possible in no time at all.

### Cross members

Every TopSystem Cross member, whether the basic or the premium variation, allows a revenue load of 50 kilo.