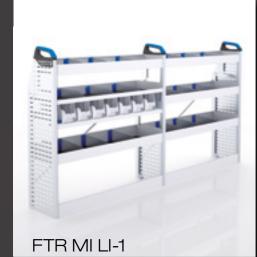

### LEFT SIDE (DRIVERS SIDE)

### RIGHT SIDE (PASSENGERS SIDE)

- ▶ 5 shelf trays
- ▶ 1 open shelf with border
- ▶ 1 open shelf with 7 S-BOXXes
- ▶ 2 base plinths

WxDxH: approx. 2456 x 382 x 1308 mm Weight: approx. 58 kg

- ▶ 4 shelf trays
- **2 T-BOXXes** on case rails
- ▶ 1 metal case on case tray
- ▶ 3 drawers
- 1 open shelf with border
- 1 open shelf with 2 L-BOXXes 136 and 1 S-BOXX
- 2 floor drop fronts

WxDxH: approx. 2456 x 382 x 1308 mm Weight: approx. 89 kg