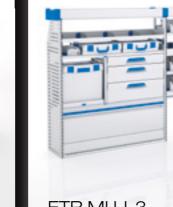

WxDxH: approx. 1246 x 382 x 1308 mm Weight: approx. 48 kg

- Spaceframe with integrated ProSafe lashing system
- ▶ 1 shelf tray
- 1 open shelf with border
- → 3 drawers
- ▶ 1 LS-BOXX on case tray
- ▶ 1 lifting flap
- ▶ 1 base plinth
- ▶ 1 floor lashing rail ProSafe
- ▶ 1 storage pocket
- ▶ 1 folding work bench with vice

WxDxH: approx. 1466 x 382 x 1325 mm Weight: approx. 76 kg