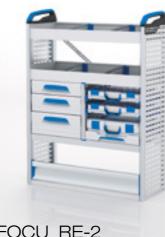

- 2 shelf trays
- ▶ 3 drawers
- 2 T-BOXXes on case rails
- ▶ 1 L-BOXX 102 on MultiSlide
- ▶ 1 floor drop front
- ▶ 1 floor lashing rail ProSafe

Weight: approx. 44 kg

- ▶ 1 shelf tray
  - 2 drawers
  - ▶ 1 shelf with 2 L-BOXXes 136

FOCU RE-3

lashing system

Spaceframe with integrated ProSafe

- 1 open shelf with drop front
- ▶ 1 lifting flap
- ▶ 1 floor lashing rail ProSafe
- 1 workbench on work bench slide with vice

WxDxH: approx. 1004 x 382 x 1325 mm Weight: approx. 63 kg