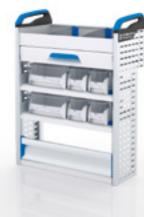

### CO 14 KU LI-2 RV

- ▶ 1 shelf tray
- 1 open shelf with drop front
- ▶ 1 T-BOXX on case rail

Weight: approx. 31 kg

- 1 shelf with border
- ▶ 1 floor drop front

### CO 14 KU LI-2

- ▶ 1 shelf tray
- 1 open shelf with drop front
- 3 T-BOXXes on case rail

Weight: approx. 36 kg

- 1 shelf with border
- ▶ 1 floor drop front