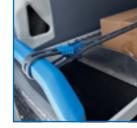

CargoStopp ProSafe

The CargoStopp allows for reliable load safety on the vehicle safety floor. It is inserted into the ProSafe floor lashing point with its hook.