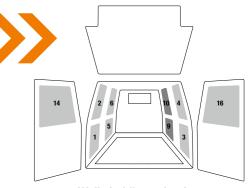

### FORD TRANSIT CONNECT BLOCKS

WHEELBASE: 2662 mm | MODEL YEAR 2014 | WITH WHEEL HOUSE CASING

Step 1: Select the suitable equipment.

### LEFT SIDE (DRIVERS SIDE)

### RIGHT SIDE (PASSENGERS SIDE)

- CO 14 KU LI-1 RV
- ▶ 2 shelf trays
- ▶ 1 shelf with 7 S-BOXXes
- ▶ 1 base plinth

WxDxH: approx. 1246 x 382 x 1085 mm Weight: approx. 27 kg