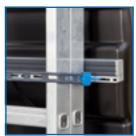

### ProSafe

The load safety system is integrated into the poles and traverses of the van racking solution.

### ProSafe is integrated as a standard in the load safety system from Sortimo.

The lashing belts and load safety nets can be hooked in uprights, frames, traverses and floor rails without difficulty. ProSafe makes load safety possible in no time at all.