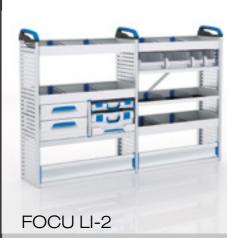

### LEFT SIDE (DRIVERS SIDE)

- ▶ 4 shelf trays
- ▶ 1 shelf with 2 T-BOXXes
- ▶ 1 shelf with 2 S-BOXXes and 2 wide S-BOXXes
- ▶ 1 open shelf with drop front
- ▶ 2 base plinths
- ▶ 1 floor lashing rail ProSafe
- WxDxH: approx. 1972 x 382 x 1325 mm Weight: approx. 56 kg

- ▶ 4 shelf trays
- 1 shelf with 2 S-BOXXes and 2 wide S-BOXXes
- ▶ 1 open shelf with border
- ▶ 2 drawers
- ▶ 1 T-BOXX on case rail
- ▶ 1 L-BOXX 136 on MultiSlide
- 2 floor drop fronts
- 1 floor lashing rail ProSafe