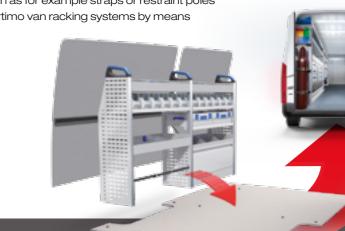

### **SOBOGRIP PROSAFE PROTECTIVE FLOOR**

SECURE, TIME SAVING AND SIMPLE!

The SoboGrip ProSafe protective floor is an innovative and professional load securing concept from Sortimo which enables a completely flexible lashing of goods on the floor. That way, goods can be secured more quickly, more diversely and more efficiently than ever before. In addition the SoboGrip ProSafe floor is compatible with all ProSafe applications, such as for example straps or restraint poles and enables a quick and easy assembly of Sortimo van racking systems by means of preconfigured connection points.

The Sortimo SoboGrip ProSafe protective floor is the modular base load securing concept with

- √ highest safety standard,
- √ variable applicability,
- √ optimum efficiency for your workday!

22 23