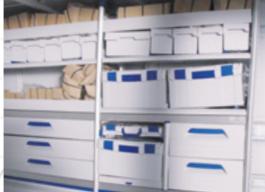

### Sortimo L-BOXX and LS-BOXX

Mobile plastic boxes with a wide variety of possible partitions, available in five heights. L-BOXXes can be quickly click-joined with each other and transported as one.

### Sortimo M-BOXX

A large mobile box with handle, also available with a lid. The M-BOXX locks in the system and can also be used as a drawer.

### **Metal case**

The original case is available in many different variants. The case is on rails and can be pulled out completely.

### **Drawers**

The new drawers with their user-friendly handles made from impact-resistant plastic are fully extendible and can be loaded with up to 80 kg. They are available in four different widths and heights.