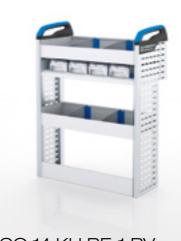

### RIGHT SIDE (PASSENGERS SIDE)

- CO 14 KU LI-1 RV
- ▶ 2 shelf trays
- ▶ 1 shelf with 7 S-BOXXes
- ▶ 1 base plinth

WxDxH: approx. 1246 x 382 x 1085 mm Weight: approx. 27 kg

### CO 14 KU RE-1 RV

- ▶ 2 shelf trays
- ▶ 1 open shelf with 4 half-height S-BOXXes
- ▶ 1 base plinth

WxDxH: approx. 762 x 382 x 1000 mm Weight: approx. 20 kg

- ▶ 1 drawer
- 2 open shelves with 2 S-BOXXes and 1 wide S-BOXX
- ▶ 1 floor drop front