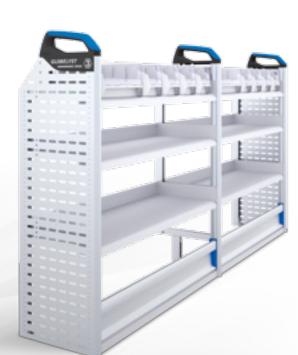

# **GLOBELYST -**

## AT A GLANCE

### **Racks and trays**

Up to the last corner, the space in your

### **Sortimo Accessories**

Original accessories from Sortimo are Sortimo will fulfill your requirements.

vehicle can be utilised: Tools and spare parts can be neatly arranged in the racks and trays of Globelyst.