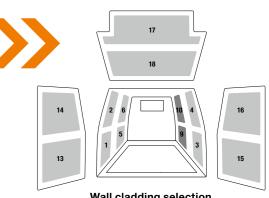

| Vehicle model | Wheelbase | Wall cladding          | Article No. |  |
|---------------|-----------|------------------------|-------------|--|
| Connect L1    | 2662 mm   | Side cladding 1-6      | 1000002604  |  |
| Connect L1    | 2662 mm   | Side cladding 2/4/5/6  | 1000002603  |  |
| Connect L1/L2 | 2662 mm   | Wing door top 14/16    | 1000002539  |  |
| Connect L1/L2 | 2662 mm   | Wing door bottom 13/15 | 1000002540  |  |
| Connect L1    | 2662 mm   | Sliding door top 10    | 1000002596  |  |
| Connect L1    | 2662 mm   | Sliding door bottom 9  | 1000002595  |  |
| Connect L2    | 3062 mm   | Side cladding 1-6      | 1000002638  |  |
| Connect L2    | 3062 mm   | Sliding door top 10    | 1000002538  |  |
| Connect L2    | 3062 mm   | Sliding door bottom 9  | 1000002537  |  |
|               |           |                        |             |  |

Wall cladding selection

| Vehicle model | Wheelbase    | Roof | Wall cladding            | Article No. |  |
|---------------|--------------|------|--------------------------|-------------|--|
| Connect L1    | 2662 mm      | H1   | Side cladding (1-6)      | 1000003192  |  |
| Connect L2    | 3062 mm      | H1   | Side cladding (1-6)      | 1000003193  |  |
| Connect       | 2933/3300 mm | H1   | Wing door top (14/16)    | 1000003207  |  |
| Connect       | 2933/3300 mm | H1   | Wing door bottom (13/15) | 1000003208  |  |
|               |              |      |                          |             |  |