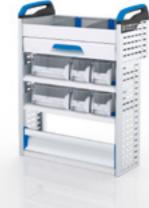

### CO 14 KU LI-3 RV

- ► Spaceframe with integrated ProSafe lashing system
- 2 shelf trays
- 1 drawer
- 1 T-BOXX on case rail
- ▶ 1 lifting flap
- ▶ 1 floor lashing rail ProSafe

### CO 14 KU LI-3

- ➤ Spaceframe with integrated ProSafe lashing system
- 1 shelf tray
- ▶ 2 drawers
- ▶ 1 L-BOXX 102 and 1 L-BOXX 136 on multi slide
- ▶ 1 shelf with border
- ▶ 1 lifting flap
- ▶ 1 floor lashing rail ProSafe