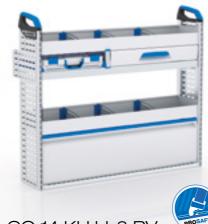

### CO 14 KU LI-3 RV

- ► Spaceframe with integrated ProSafe lashing system
- 2 shelf trays
- 1 drawer
- 1 T-BOXX on case rail
- ▶ 1 lifting flap
- ▶ 1 floor lashing rail ProSafe