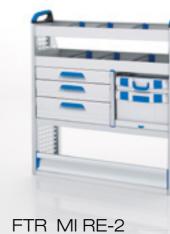

WxDxH: approx. 2456 x 382 x 1205 mm Weight: approx. 85 kg

WxDxH: approx. 1246 x 382 x 1308 mm

Weight: approx. 27 kg

- ▶ 3 shelf trays
- ▶ 1 base plinth

- 2 shelf trays
- ▶ 3 drawers
- ▶ 1 L-BOXX 102 and 1 L-BOXX 238 on case tray
- ► 1 floor drop front

WxDxH: approx. 1246 x 382 x 1308 mm Weight: approx. 48 kg

- Spaceframe with integrated ProSafe lashing system
- ▶ 1 shelf tray
- 1 open shelf with border
- → 3 drawers
- ▶ 1 LS-BOXX on case tray
- ▶ 1 lifting flap
- ▶ 1 base plinth
- ▶ 1 floor lashing rail ProSafe
- ▶ 1 storage pocket
- ▶ 1 folding work bench with vice