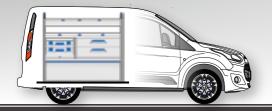

### FORD TRANSIT CONNECT BLOCKS

WHEELBASE: 2662 mm | MODEL YEAR 2014 | WITH WHEEL HOUSE CASING

Step 1: Select the suitable equipment.

### LEFT SIDE (DRIVERS SIDE)

### RIGHT SIDE (PASSENGERS SIDE)

- CO 14 KU LI-1 RV
- ▶ 2 shelf trays
- ▶ 1 shelf with 7 S-BOXXes
- ▶ 1 base plinth

WxDxH: approx. 1246 x 382 x 1085 mm Weight: approx. 27 kg