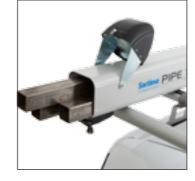

### Aluminium Transport tube

The perfect extension of the TopSystem.
Can transport long goods dry and secure.
The cover/endcap is lockable.
The aluminium transport tube is available in the basic lengths 2, 3 and 5 metres made