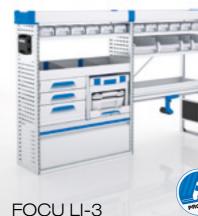

WxDxH: approx. 1972 x 382 x 1325 mm Weight: approx. 67 kg

- Spaceframe with integrated ProSafe lashing system
- ▶ 1 composite long components tray
- 2 shelves with 6 half-height S-BOXXes
- 1 shelf with 2 S-BOXXes and 2 wide S-BOXXes
- ▶ 1 shelf tray, 3 drawers
- ▶ 1 LS-BOXX on MultiSlide
- 1 open shelf with drop front
- ▶ 1 lifting flap, 1 case clamp
- 1 floor lashing rail ProSafe