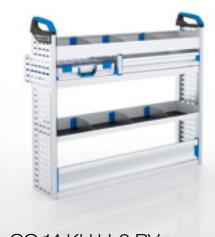

### CO 14 KU LI-2 RV

- ▶ 1 shelf tray
- 1 open shelf with drop front
- ▶ 1 T-BOXX on case rail

Weight: approx. 31 kg

- 1 shelf with border
- ▶ 1 floor drop front