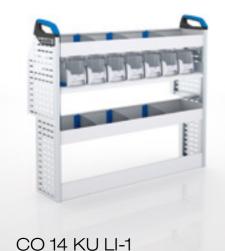

### RIGHT SIDE (PASSENGERS SIDE)

- CO 14 KU LI-1 RV
- ▶ 2 shelf trays
- ▶ 1 shelf with 7 S-BOXXes
- ▶ 1 base plinth

WxDxH: approx. 1246 x 382 x 1085 mm Weight: approx. 27 kg