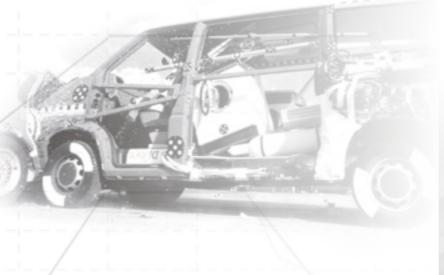

### **CRASH TEST**

### We've driven our products into the wall - successfully

All Sortimo van racking solutions have been crash tested. In co-operation with the German TÜV, Dekra and ADAC, Sortimo simulates the emergency under real conditions, so that your load won't become a life-threatening projectile in case of a crash.

At a barrier impact speed of 50 km/h, the Sortimo products are literally driven into the wall.

This way we ensure that our van racking solutions also meet the high demands of Sortimo when it comes to safety.

Only those which pass their on-road test are good enough for our customers.

GLOBELYST XPRESS

from page 6

Globelyst scores with its modular system, which can be changed or extended as you wish, at any time.