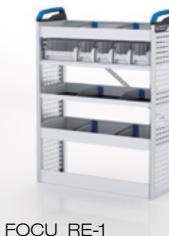

WxDxH: approx. 1972 x 382 x 1325 mm Weight: approx. 78 kg

- 2 shelf trays
- ▶ 1 shelf with 4 S-BOXXes and 1 wide S-BOXX
- ▶ 1 open shelf with border
- ▶ 1 base plinth
- ▶ 1 floor lashing rail ProSafe

WxDxH: approx. 1004 x 382 x 1325 mm Weight: approx. 32 kg

- 2 shelf trays
- ▶ 3 drawers
- 2 T-BOXXes on case rails
- ▶ 1 L-BOXX 102 on MultiSlide
- ▶ 1 floor drop front
- ▶ 1 floor lashing rail ProSafe

Weight: approx. 44 kg

- ▶ 1 shelf tray
  - 2 drawers
  - ▶ 1 shelf with 2 L-BOXXes 136