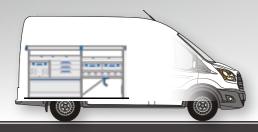

## FORD TRANSIT BLOCKS

WHEELBASE: 3300 mm | MODEL YEAR 2014 | FRONT DRIVE

Step 1: Select the suitable equipment.

Sortimo's adapter plate turns the L-BOXX into the smallest independent van racking solution for vans.

The adapter plate is fastened to the loading area wall and ensures secure hanging of the L-BOXXes.