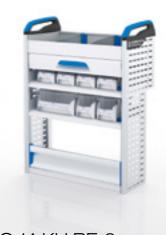

### LEFT SIDE (DRIVERS SIDE)

- ▶ 2 shelf trays
- ▶ 1 open shelf with 7 S-BOXXes
- ▶ 1 base plinth

WxDxH: approx. 1246 x 382 x 1085 mm Weight: approx. 27 kg

### CO 14 KU LI-2

- ▶ 1 shelf tray
- 1 open shelf with drop front
- 3 T-BOXXes on case rail

Weight: approx. 36 kg

- 1 shelf with border
- ▶ 1 floor drop front

### CO 14 KU LI-3

- ➤ Spaceframe with integrated ProSafe lashing system
- 1 shelf tray
- ▶ 2 drawers
- ▶ 1 L-BOXX 102 and 1 L-BOXX 136 on multi slide
- ▶ 1 shelf with border
- ▶ 1 lifting flap
- ▶ 1 floor lashing rail ProSafe