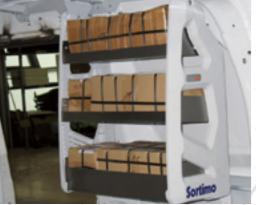

### **Composite long components tray**

The long components tray allows you to transport longer items in the vehicle without any problem.

Sortimo's S-BOXXes are available in four

### Sortimo S-BOXX

heights, two widths and three depths. They are the ideal container for small components, spare parts or screws and can be securely locked on the shelf. You can pull the drawer out for easy access to all parts.