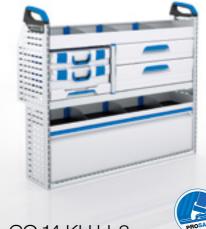

### RIGHT SIDE (PASSENGERS SIDE)

- CO 14 KU LI-1 RV
- ▶ 2 shelf trays
- ▶ 1 shelf with 7 S-BOXXes
- ▶ 1 base plinth

WxDxH: approx. 1246 x 382 x 1085 mm Weight: approx. 27 kg

### CO 14 KU LI-2 RV

- ▶ 1 shelf tray
- 1 open shelf with drop front
- ▶ 1 T-BOXX on case rail

Weight: approx. 31 kg

- 1 shelf with border
- ▶ 1 floor drop front

### CO 14 KU LI-3 RV

- ► Spaceframe with integrated ProSafe lashing system
- 2 shelf trays
- 1 drawer
- 1 T-BOXX on case rail
- ▶ 1 lifting flap
- ▶ 1 floor lashing rail ProSafe