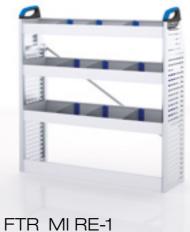

### RIGHT SIDE (PASSENGERS SIDE)

- ▶ 5 shelf trays
- ▶ 1 open shelf with border
- ▶ 1 open shelf with 7 S-BOXXes
- ▶ 2 base plinths

WxDxH: approx. 2456 x 382 x 1308 mm Weight: approx. 58 kg

- ▶ 4 shelf trays
- **2 T-BOXXes** on case rails
- ▶ 1 metal case on case tray
- ▶ 3 drawers
- 1 open shelf with border
- 1 open shelf with 2 L-BOXXes 136 and 1 S-BOXX
- 2 floor drop fronts

WxDxH: approx. 2456 x 382 x 1308 mm Weight: approx. 89 kg