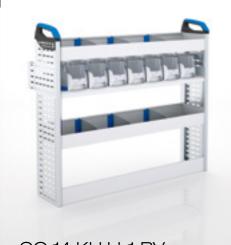

### RIGHT SIDE (PASSENGERS SIDE)

- CO 14 KU LI-1 RV
- ▶ 2 shelf trays
- ▶ 1 shelf with 7 S-BOXXes
- ▶ 1 base plinth

WxDxH: approx. 1246 x 382 x 1085 mm Weight: approx. 27 kg