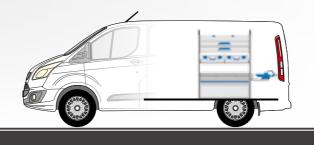

## FORD TRANSIT CUSTOM BLOCKS

WHEELBASE: 2933 mm | MODEL YEAR 2012 | FRONT DRIVE

Step 1: Select the suitable equipment.

- ▶ 4 shelf trays
- 1 shelf with 2 S-BOXXes and 2 wide S-BOXXes
- ▶ 1 open shelf with border
- ▶ 2 drawers
- ▶ 1 T-BOXX on case rail
- ▶ 1 L-BOXX 136 on MultiSlide
- 2 floor drop fronts
- 1 floor lashing rail ProSafe