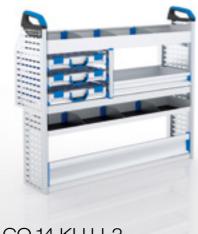

### CO 14 KU LI-2 RV

- ▶ 1 shelf tray
- 1 open shelf with drop front
- ▶ 1 T-BOXX on case rail

Weight: approx. 31 kg

- 1 shelf with border
- ▶ 1 floor drop front