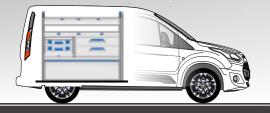

### **CRASH TEST**

### We've driven our products into the wall - successfully

All Sortimo van racking solutions have been crash tested. In co-operation with the German TÜV, Dekra and ADAC, Sortimo simulates the emergency under real conditions, so that your load won't become a life-threatening projectile in case of a crash.

At a barrier impact speed of 50 km/h, the Sortimo products are literally driven into the wall.

This way we ensure that our van racking solutions also meet the high demands of Sortimo when it comes to safety.