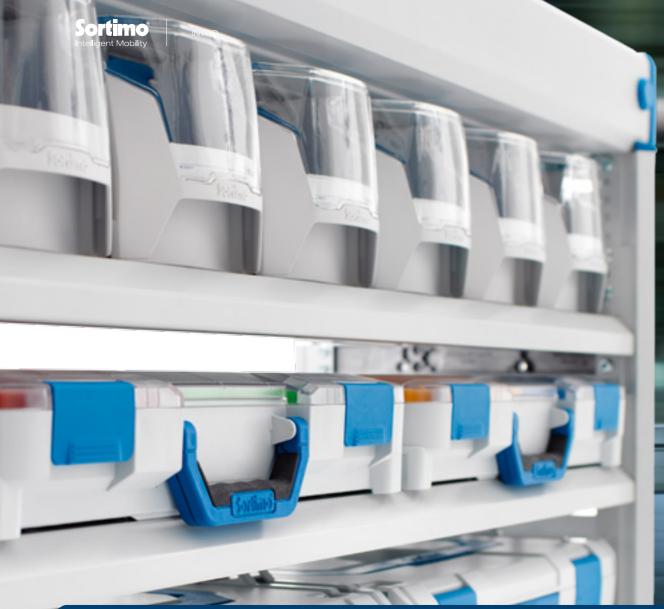

# **GLOBELYST -**

## AT A GLANCE

### Sortimo S-BOXX

heights, two widths and three depths. They are the ideal container for small components, spare parts or screws and can be securely locked on the shelf. You can pull the drawer out for easy access to all parts.

little storage solutions that can be used on their own or as part of the LS-BOXX. They are available in two heights and can

practical supplementary products for all trades and industries. From the cable holder to the cable hook -