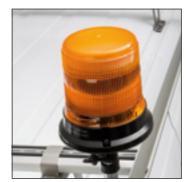

### Lighting systems

Warning lights for securing your work area are the perfect extension for your roof racking system. We provide a warning halogen beacon with plug socket, LES beacon yellow with plug socket and LED beacon yellow with magnetic base/socket.