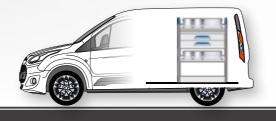

### FORD TRANSIT CONNECT BLOCKS

WHEELBASE: 2662 mm | MODEL YEAR 2014 | WITHOUT WHEEL HOUSE CASING

### LEFT SIDE (DRIVERS SIDE)

- ▶ 2 shelf trays
- ▶ 1 open shelf with 7 S-BOXXes
- ▶ 1 base plinth

WxDxH: approx. 1246 x 382 x 1085 mm Weight: approx. 27 kg