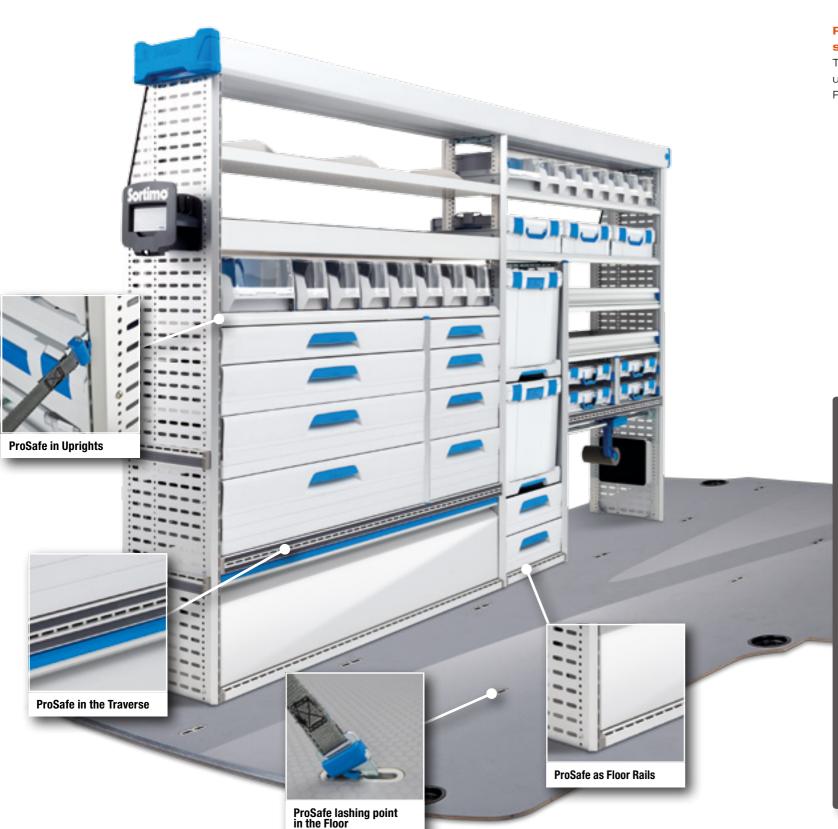

### ProSafe

The load safety system is integrated into the poles and traverses of the van racking solution.

### ProSafe is integrated as a standard in the load safety system from Sortimo.

The lashing belts and load safety nets can be hooked in uprights, frames, traverses and floor rails without difficulty. ProSafe makes load safety possible in no time at all.

### **SOBOGRIP PROSAFE PROTECTIVE FLOOR**

SECURE, TIME SAVING AND SIMPLE!

The SoboGrip ProSafe protective floor is an innovative and professional load securing concept from Sortimo which enables a completely flexible lashing of goods on the floor. That way, goods can be secured more quickly, more diversely and more efficiently than ever before. In addition the SoboGrip ProSafe floor is compatible with all ProSafe applications, such as for example straps or restraint poles and enables a quick and easy assembly of Sortimo van racking systems by means of preconfigured connection points.

The Sortimo SoboGrip ProSafe protective floor is the modular base load securing concept with

- √ highest safety standard,
- √ variable applicability,
- √ optimum efficiency for your workday!

22 23