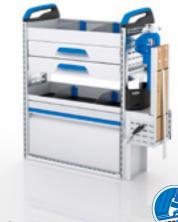

### CO 14 KU RE-1

- 2 shelf trays
- ▶ 1 open shelf 4 half-height S-BOXXes
- ▶ 1 base plinth

WxDxH: approx. 762 x 382 x 1000 mm Weight: approx. 20 kg

### CO 14 KU RE-2

- ▶ 1 shelf tray
- ▶ 1 drawer
- 1 open shelf with 4 half-height S-BOXXes
- 1 open shelf with 2 S-BOXXes and 1 wide S-BOXX
- ▶ 1 floor drop front

WxDxH: approx. 762 x 382 x 1000 mm Weight: approx. 25 kg

### CO 14 KU RE-3

- ► Spaceframe with integrated ProSafe lashing system
- ▶ 1 shelf tray
- 2 drawers
- ▶ 1 shelf with border
- ▶ 1 lifting flap
- ▶ 1 floor lashing rail ProSafe
- ▶ 1 folding work bench with vice
- ▶ 1 storage pocket