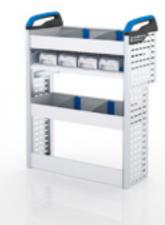

### CO 14 KU RE-1 RV

- ▶ 2 shelf trays
- ▶ 1 open shelf with 4 half-height S-BOXXes
- ▶ 1 base plinth

WxDxH: approx. 762 x 382 x 1000 mm Weight: approx. 20 kg

- ▶ 1 drawer
- 2 open shelves with 2 S-BOXXes and 1 wide S-BOXX
- ▶ 1 floor drop front

### CO 14 KU RE-2 RV

- ▶ 1 shelf trays

- lashing system 2 shelf trays
- ▶ 1 drawer
- ▶ 1 lifting flap
- ▶ 1 floor lashing rail ProSafe
- 1 folding work bench with vice
- ▶ 1 storage pocket

WxDxH: approx. 982 x 382 x 1000 mm Weight: approx. 44 kg

WxDxH: approx. 762 x 382 x 1000 mm

Weight: approx. 24 kg

WxDxH: approx. 1246 x 382 x 1085 mm